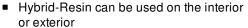

## Approx. 3/4" x 3/8" x 10' Ring w/balls (large insert) 3/4"repeat. Minimun Rad. 10"on edge 22"on arch.

- Accepts stain or can be painted
- Can be nailed, glued, or screwed
- Beautiful detail unmatched by other materials
- Fraction of the cost of wood
- Perfect for kitchen or bath remodels
- This product qualifies for our Lowest Price Guarantee
- Order now and get our 30 day Price Protection