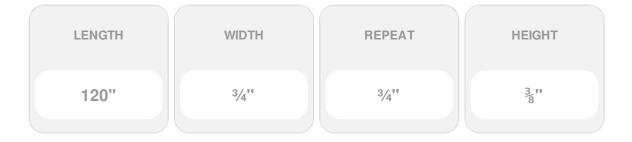

## Approx. 3/4" x 3/8" x 10' Ring w/balls (large insert) 3/4"repeat. Minimun Rad. 10"on edge 22"on arch.

- Accepts stain or can be painted
- Can be nailed, glued, or screwed
- Beautiful detail unmatched by other materials
- Fraction of the cost of wood
- Perfect for kitchen or bath remodels
- This product qualifies for our Lowest Price Guarantee
- Order now and get our 30 day Price Protection