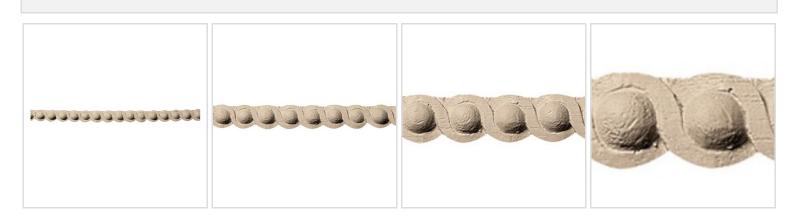

## Approx. 3/4" x 3/8" x 10' Ring w/balls (large insert) 3/4"repeat. Minimun Rad. 10"on edge 22"on arch.

- Accepts stain or can be painted
- Can be nailed, glued, or screwed
- Beautiful detail unmatched by other materials
- Fraction of the cost of wood
- Perfect for kitchen or bath remodels
- This product qualifies for our Lowest Price Guarantee
- Order now and get our 30 day Price Protection

## **MORE IMAGES**