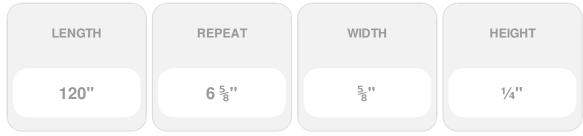

## Approx. 5/8" x 1/4" x 10' Celtic ring with balls (small insert) 6-5/8"repeat. Minimum Rad. 9"on edge 19"on arch.

- Accepts stain or can be painted
- Can be nailed, glued, or screwed
- Beautiful detail unmatched by other materials
- Fraction of the cost of wood
- Perfect for kitchen or bath remodels
- This product qualifies for our Lowest Price Guarantee
- Order now and get our 30 day Price Protection