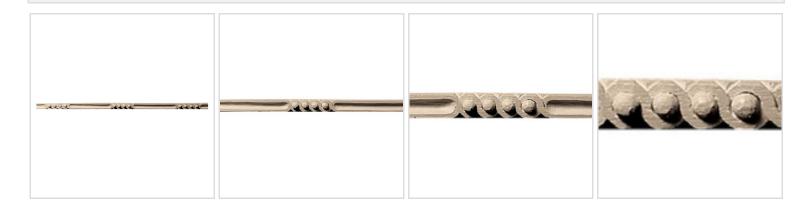

## Approx. 5/8" x 1/4" x 10' Celtic ring with balls (small insert) 6-5/8"repeat. Minimum Rad. 9"on edge 19"on arch.

- Accepts stain or can be painted
- Can be nailed, glued, or screwed
- Beautiful detail unmatched by other materials
- Fraction of the cost of wood
- Perfect for kitchen or bath remodels
- This product qualifies for our Lowest Price Guarantee
- Order now and get our 30 day Price Protection

## **MORE IMAGES**