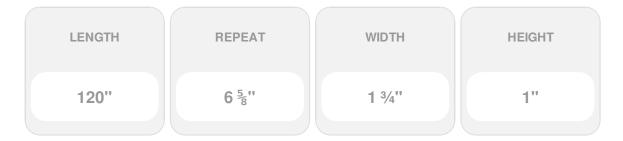

## Approx. 1-3/4" x 1" x 10' Reed & ribbon with backing 6-5/8"repeat. Minimum Rad. 25"on edge 48"on arch.

- Accepts stain or can be painted
- Can be nailed, glued, or screwed
- Beautiful detail unmatched by other materials
- Fraction of the cost of wood
- Perfect for kitchen or bath remodels
- This product qualifies for our Lowest Price Guarantee
- Order now and get our 30 day Price Protection