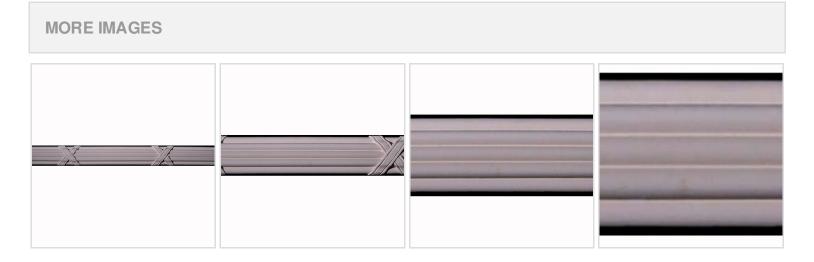

## Approx. 7/8" x 1/2" x 10' Reed & Ribbon.

- Hybrid-Resin can be used on the interior or exterior
- Accepts stain or can be painted
- Can be nailed, glued, or screwed
- Beautiful detail unmatched by other materials
- Fraction of the cost of wood
- Perfect for kitchen or bath remodels
- This product qualifies for our Lowest Price Guarantee
- Order now and get our 30 day Price Protection

## **DESCRIPTION**

Introducing our premium resin moulding, the perfect fusion of elegance and durability for your interior design projects. Crafted with meticulous attention to detail, our moulding offers the timeless beauty of traditional moulding with the modern resilience of high-quality resin materials.