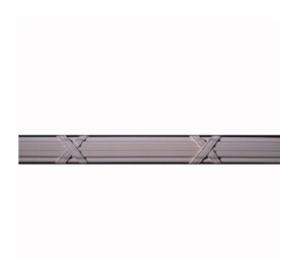

## Approx. 7/8" x 1/2" x 10' Reed & Ribbon.

- Hybrid-Resin can be used on the interior or exterior
- Accepts stain or can be painted
- Can be nailed, glued, or screwed
- Beautiful detail unmatched by other materials
- Fraction of the cost of wood
- Perfect for kitchen or bath remodels
- This product qualifies for our Lowest Price Guarantee
- Order now and get our 30 day Price Protection

## **DESCRIPTION**

Introducing our premium resin moulding, the perfect fusion of elegance and durability for your interior design projects. Crafted with meticulous attention to detail, our moulding offers the timeless beauty of traditional moulding with the modern resilience of high-quality resin materials.