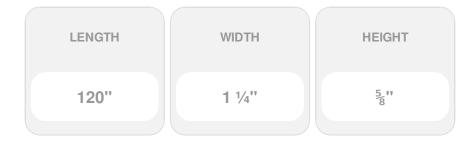

## Approx 1-1/4" x 5/8" x 10' Reed & Ribbon.

- Hybrid-Resin can be used on the interior or exterior
- Accepts stain or can be painted
- Can be nailed, glued, or screwed
- Beautiful detail unmatched by other materials
- Fraction of the cost of wood
- Perfect for kitchen or bath remodels
- This product qualifies for our Lowest Price Guarantee
- Order now and get our 30 day Price Protection