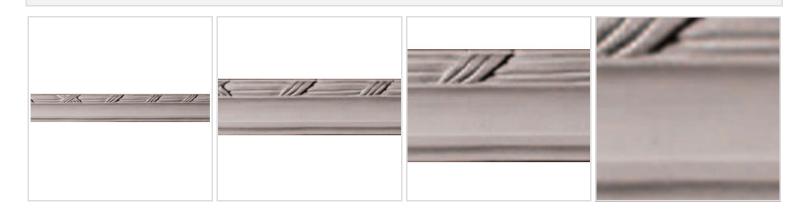

## Approx 1-1/4" x 5/8" x 10' Reed & Ribbon.

- Hybrid-Resin can be used on the interior or exterior
- Accepts stain or can be painted
- Can be nailed, glued, or screwed
- Beautiful detail unmatched by other materials
- Fraction of the cost of wood
- Perfect for kitchen or bath remodels
- This product qualifies for our Lowest Price Guarantee
- Order now and get our 30 day Price Protection

## **MORE IMAGES**