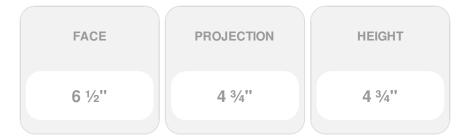

- 11" Top Repeat & 11 1/4" Bottom Repeat
- Hybrid-Resin can be used on the interior or exterior
- Accepts stain or can be painted
- Can be nailed, glued, or screwed
- Beautiful detail unmatched by other materials
- Fraction of the cost of wood
- This product qualifies for our Lowest Price Guarantee
- Order now and get our 30 day Price Protection