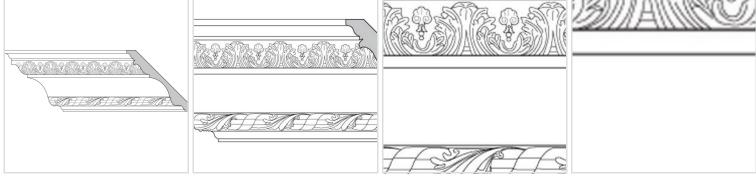

## 5 1/2"H x 5 1/2"P x 7 1/2"F Acanthus Leaf & Shell with Leaf & Twist (Sold in Random Lengths Per Foot)

- 3" Top Repeat & 4 1/2" Bottom Repeat
- Hybrid-Resin can be used on the interior or exterior
- Accepts stain or can be painted
- Can be nailed, glued, or screwed
- Beautiful detail unmatched by other materials
- Fraction of the cost of wood
- This product qualifies for our Lowest Price Guarantee
- Order now and get our 30 day Price Protection

## MORE IMAGES | Description of the content of the co