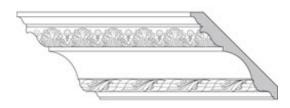

## 5 1/2"H x 5 1/2"P x 7 1/2"F Acanthus Leaf & Shell with Leaf & Twist (Sold in Random Lengths Per Foot)

- 3" Top Repeat & 4 1/2" Bottom Repeat
- Hybrid-Resin can be used on the interior or exterior
- Accepts stain or can be painted
- Can be nailed, glued, or screwed
- Beautiful detail unmatched by other materials
- Fraction of the cost of wood
- This product qualifies for our Lowest Price Guarantee
- Order now and get our 30 day Price Protection