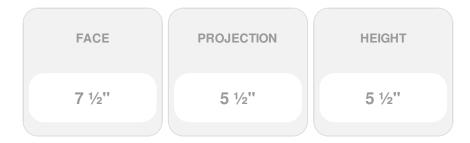

## 5 1/2"H x 5 1/2"P x 7 1/2"F Acanthus Leaf & Shell with Leaf & Twist (Sold in Random Lengths Per Foot)

- 3" Top Repeat & 4 1/2" Bottom Repeat
- Hybrid-Resin can be used on the interior or exterior
- Accepts stain or can be painted
- Can be nailed, glued, or screwed
- Beautiful detail unmatched by other materials
- Fraction of the cost of wood
- This product qualifies for our Lowest Price Guarantee
- Order now and get our 30 day Price Protection