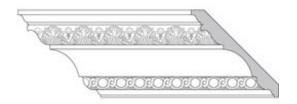

## 5 1/2"H x 5 1/2"P x 7 1/2"F Acanthus Leaf & Shell with Revolving Sinuosity (Sold in Random Lengths Per Foot)

- 3" Top Repeat & 1 1/4" Bottom Repeat
- Hybrid-Resin can be used on the interior or exterior
- Accepts stain or can be painted
- Can be nailed, glued, or screwed
- Beautiful detail unmatched by other materials
- Fraction of the cost of wood
- This product qualifies for our Lowest Price Guarantee
- Order now and get our 30 day Price Protection

Item #: MLD-440B-9 List Price: \$23.60 **\$17.10** (FT) Save \$6.50 (27%)

Usually ships in 3-5 business days

FACE PROJECTION HEIGHT
7 1/2" 5 1/2" 5 1/2"