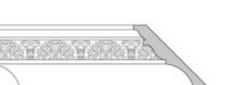

## 5 1/2"H x 5 1/2"P x 7 1/2"F Acanthus Leaf & Scroll with Leaf & Berry w/Ribbon (Sold in Random Lengths Per Foot)

- 3 3/4" Top Repeat & 11 1/4" Bottom Repeat
- Hybrid-Resin can be used on the interior or exterior
- Accepts stain or can be painted
- Can be nailed, glued, or screwed
- Beautiful detail unmatched by other materials
- Fraction of the cost of wood
- This product qualifies for our Lowest Price Guarantee
- Order now and get our 30 day Price Protection