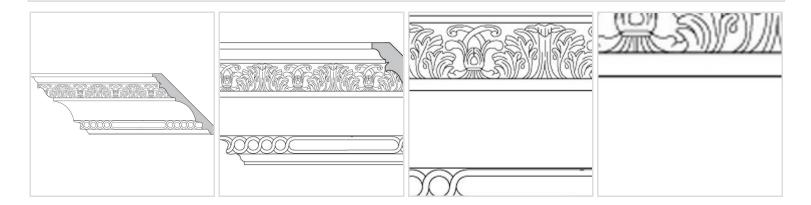

## 5 1/2"H x 5 1/2"P x 7 1/2"F Acanthus Leaf & Scroll with Leaf & Berry w/Ribbon (Sold in Random Lengths Per Foot)

- 3 3/4" Top Repeat & 11 1/4" Bottom Repeat
- Hybrid-Resin can be used on the interior or exterior
- Accepts stain or can be painted
- Can be nailed, glued, or screwed
- Beautiful detail unmatched by other materials
- Fraction of the cost of wood
- This product qualifies for our Lowest Price Guarantee
- Order now and get our 30 day Price Protection

Item #: MLD-440C-3 List Price: \$23.60 **\$17.10** (FT) Save \$6.50 (27%)

Usually ships in 3-5 business days



## **MORE IMAGES**



## **DESCRIPTION**

Introducing our premium resin moulding, the perfect fusion of elegance and durability for your interior design projects. Crafted with meticulous attention to detail, our moulding offers the timeless beauty of traditional moulding with the modern resilience of high-quality resin materials.

Order online at: https://www.architecturaldepot.com/MLD-440C-3.html

Date Printed: 04/20/2024 - 2:40 am