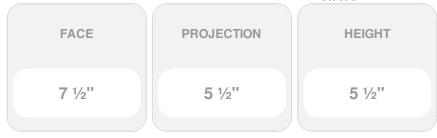

## 5 1/2"H x 5 1/2"P x 7 1/2"F Acanthus Leaf & Scroll with Leaf & Berry w/Ribbon (Sold in Random Lengths Per Foot)

- 3 3/4" Top Repeat & 11 1/4" Bottom Repeat
- Hybrid-Resin can be used on the interior or exterior
- Accepts stain or can be painted
- Can be nailed, glued, or screwed
- Beautiful detail unmatched by other materials
- Fraction of the cost of wood
- This product qualifies for our Lowest Price Guarantee
- Order now and get our 30 day Price Protection