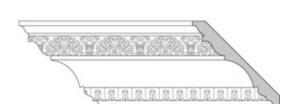

## 5 1/2"H x 5 1/2"P x 7 1/2"F Acanthus Leaf & Scroll with Lamb's Tongue (Sold in Random Lengths Per Foot)

- 3 3/4" Top Repeat & 1 1/4" Bottom Repeat
- Hybrid-Resin can be used on the interior or exterior
- Accepts stain or can be painted
- Can be nailed, glued, or screwed
- Beautiful detail unmatched by other materials
- Fraction of the cost of wood
- This product qualifies for our Lowest Price Guarantee
- Order now and get our 30 day Price Protection