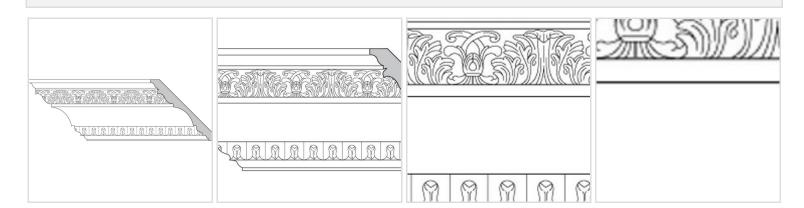

## 5 1/2"H x 5 1/2"P x 7 1/2"F Acanthus Leaf & Scroll with Lamb's Tongue (Sold in Random Lengths Per Foot)

- 3 3/4" Top Repeat & 1 1/4" Bottom Repeat
- Hybrid-Resin can be used on the interior or exterior
- Accepts stain or can be painted
- Can be nailed, glued, or screwed
- Beautiful detail unmatched by other materials
- Fraction of the cost of wood
- This product qualifies for our Lowest Price Guarantee
- Order now and get our 30 day Price Protection

Item #: MLD-440C-7 List Price: \$23.60 **\$17.10** (FT) Save \$6.50 (27%)

Usually ships in 3-5 business days



## **MORE IMAGES**



## **DESCRIPTION**

Introducing our premium resin moulding, the perfect fusion of elegance and durability for your interior design projects. Crafted with meticulous attention to detail, our moulding offers the timeless beauty of traditional moulding with the modern resilience of high-quality resin materials.

Order online at: https://www.architecturaldepot.com/MLD-440C-7.html

Date Printed: 04/19/2024 - 10:37 pm