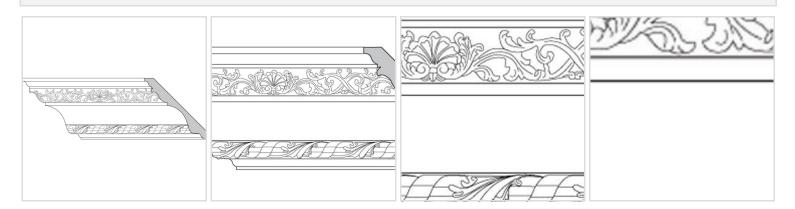

## 5 1/2"H x 5 1/2"P x 7 1/2"F Shell, Ribbons & Swag with Leaf & Twist (Sold in Random Lengths Per Foot)



- 10 1/2" Top Repeat & 4 1/2" Bottom Repeat
- Hybrid-Resin can be used on the interior or exterior
- Accepts stain or can be painted
- Can be nailed, glued, or screwed
- Beautiful detail unmatched by other materials
- Fraction of the cost of wood
- This product qualifies for our Lowest Price Guarantee
- Order now and get our 30 day Price Protection

Item #: MLD-440D-4 List Price: \$23.60 **\$17.10** (FT) Save \$6.50 (27%)

Usually ships in 3-5 business days



## **MORE IMAGES**



## **DESCRIPTION**

Introducing our premium resin moulding, the perfect fusion of elegance and durability for your interior design projects. Crafted with meticulous attention to detail, our moulding offers the timeless beauty of traditional moulding with the modern resilience of high-quality resin materials.

Order online at: https://www.architecturaldepot.com/MLD-440D-4.html

Date Printed: 04/18/2024 - 4:53 pm