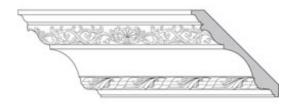

## 5 1/2"H x 5 1/2"P x 7 1/2"F Shell, Ribbons & Swag with Leaf & Twist (Sold in Random Lengths Per Foot)

- 10 1/2" Top Repeat & 4 1/2" Bottom Repeat
- Hybrid-Resin can be used on the interior or exterior
- Accepts stain or can be painted
- Can be nailed, glued, or screwed
- Beautiful detail unmatched by other materials
- Fraction of the cost of wood
- This product qualifies for our Lowest Price Guarantee
- Order now and get our 30 day Price Protection