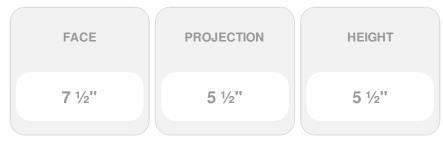

## 5 1/2"H x 5 1/2"P x 7 1/2"F Shell, Ribbons & Swag with Leaf & Twist (Sold in Random Lengths Per Foot)

- 10 1/2" Top Repeat & 4 1/2" Bottom Repeat
- Hybrid-Resin can be used on the interior or exterior
- Accepts stain or can be painted
- Can be nailed, glued, or screwed
- Beautiful detail unmatched by other materials
- Fraction of the cost of wood
- This product qualifies for our Lowest Price Guarantee
- Order now and get our 30 day Price Protection