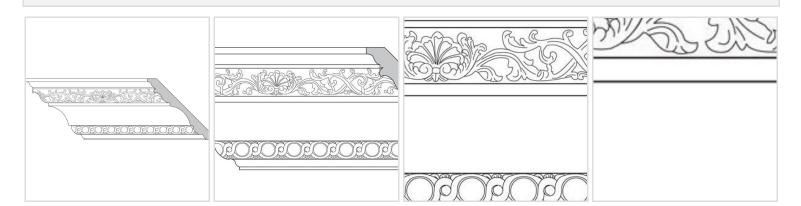

## 5 1/2"H x 5 1/2"P x 7 1/2"F Shell, Ribbons & Swag with Alternating Sinuosity (Sold in Random Lengths Per Foot)

- 10 1/2" Top Repeat & 1 1/2" Bottom Repeat
- Hybrid-Resin can be used on the interior or exterior
- Accepts stain or can be painted
- Can be nailed, glued, or screwed
- Beautiful detail unmatched by other materials
- Fraction of the cost of wood
- This product qualifies for our Lowest Price Guarantee
- Order now and get our 30 day Price Protection

Item #: MLD-440D-9 List Price: \$23.60 **\$17.10** (FT) Save \$6.50 (27%)

Usually ships in 3-5 business days



## **MORE IMAGES**



## **DESCRIPTION**

Introducing our premium resin moulding, the perfect fusion of elegance and durability for your interior design projects. Crafted with meticulous attention to detail, our moulding offers the timeless beauty of traditional moulding with the modern resilience of high-quality resin materials.

Order online at: <a href="https://www.architecturaldepot.com/MLD-440D-9.html">https://www.architecturaldepot.com/MLD-440D-9.html</a>
Date Printed: 04/19/2024 - 9:30 pm