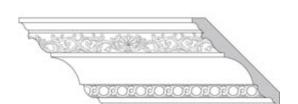

## 5 1/2"H x 5 1/2"P x 7 1/2"F Shell, Ribbons & Swag with Alternating Sinuosity (Sold in Random Lengths Per Foot)

- 10 1/2" Top Repeat & 1 1/2" Bottom Repeat
- Hybrid-Resin can be used on the interior or exterior
- Accepts stain or can be painted
- Can be nailed, glued, or screwed
- Beautiful detail unmatched by other materials
- Fraction of the cost of wood
- This product qualifies for our Lowest Price Guarantee
- Order now and get our 30 day Price Protection