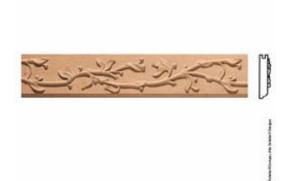

## 5 3/8"W x 1"P, 24" Repeat, Molding Branch, 8' Length,

- Authentic, US made, Premier Enkeboll carving
- Original designs add elegant beauty for kitchens, baths, and more
- The "Gold Standard" in architectural wood carving
- Made from sustainable resources
- Crafted using the finest North American hard woods
- Carefully selected for the clearest color and grain match
- This product qualifies for our Lowest Price Guarantee
- Order now and get our 30 day Price Protection

Item #: MLD-CB5 List Price: \$652.74 **\$473.00** (EACH) Save \$179.74 (27%)

Usually ships in 3-4 weeks

WIDTH PROJECTION

5 \( \frac{3}{8} \) 1"