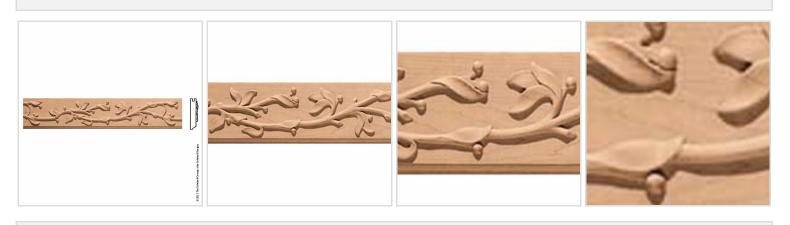

## 5 3/8"W x 1"P, 24" Repeat, Molding Branch, 8' Length,

- Authentic, US made, Premier Enkeboll carving
- Original designs add elegant beauty for kitchens, baths, and more
- The "Gold Standard" in architectural wood carving
- Made from sustainable resources
- Crafted using the finest North American hard woods
- Carefully selected for the clearest color and grain match
- This product qualifies for our Lowest Price Guarantee
- Order now and get our 30 day Price Protection

Item #: MLD-CB5 List Price: \$652.74 **\$473.00** (EACH) Save \$179.74 (27%)

Usually ships in 3-4 weeks



WIDTH PROJECTION

5 \( \frac{3}{8} \) 1"

## **MORE IMAGES**



## WE ARE HERE FOR YOU...

## Our Selection

Having the right tools at the right time is crucial. So is having the right products at the right price. We are not bound by a single warehouse location and limited style or size availabilities. We work directly with over 70 different manufacturers nationwide. This means we have direct control on availability, customizability, and quality.

Order online at: https://www.architecturaldepot.com/MLD-CB5.html

Date Printed: 04/26/2024 - 3:17 am