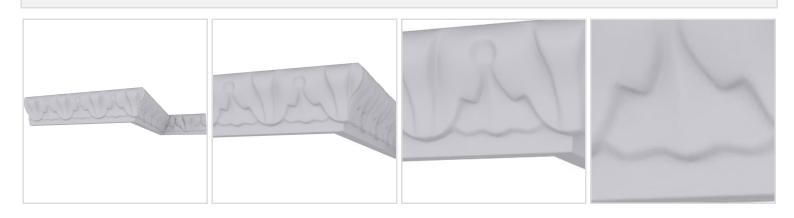

## 1 3/8"H x 7/8"P x 94 1/2"L Acanthus Leaf Panel Moulding

- Modeled after original historical patterns and designs
- Solid urethane for maximum durability and detail
- Lightweight for quick and easy installation
- Factory primed and ready for paint or faux finish
- Can be cut, drilled, glued, or screwed
- Can be used on the interior or exterior
- This product qualifies for our Lowest Price Guarantee
- Order now and get our 30 day Price Protection

## **MORE IMAGES**