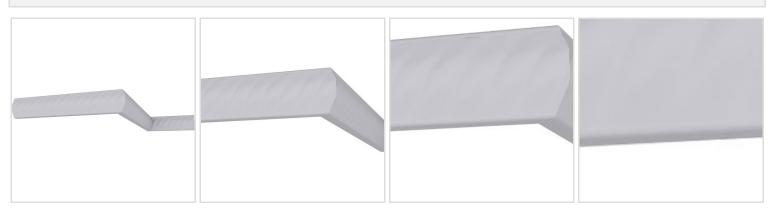

## 1"H x 3/4"P x 94 1/2"L Alexandria Rope Panel Moulding

- Solid urethane for maximum durability and detail
- Lightweight for quick and easy installation
- Factory primed and ready for paint or faux finish
- Can be cut, drilled, glued, or screwed
- Can be used on the interior or exterior
- This product qualifies for our Lowest Price Guarantee
- Order now and get our 30 day Price Protection

Item #: MLD01X00AL List Price: \$9.38 \$6.80 (EACH) Save \$2.58 (27%)

Usually ships in 24-72 hours

PROJECTION

3/4"