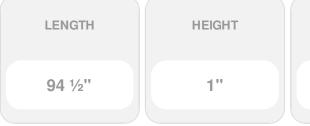

## 1"H x 3/4"P x 94 1/2"L Alexandria Rope Panel Moulding

- Solid urethane for maximum durability and detail
- Lightweight for quick and easy installation
- Factory primed and ready for paint or faux finish
- Can be cut, drilled, glued, or screwed
- Can be used on the interior or exterior
- This product qualifies for our Lowest Price Guarantee
- Order now and get our 30 day Price Protection

Item #: MLD01X00AL List Price: \$9.38 \$6.80 (EACH) Save \$2.58 (27%)

Usually ships in 24-72 hours

PROJECTION

3/4"