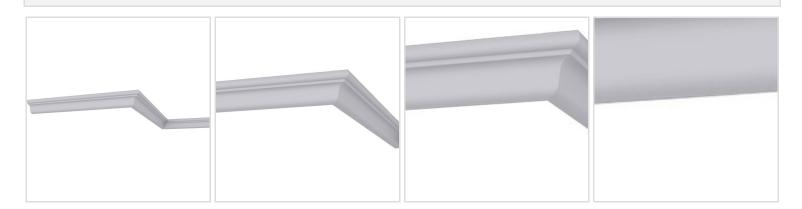

## 5/8"H x 1/2"P x 94 1/2"L, (3/4" Repeat), Classic Smooth Crown Moulding



- Solid urethane for maximum durability and minimal upkeep
- Sharp design clarity and high quality, limitless pattern options
- Can be cut, drilled, glued or screwed with common tools
- Factory primed and ready for paint or faux finish
- Impervious to moisture and rot
- This product qualifies for our Lowest Price Guarantee
- Order now and get our 30 day Price Protection

Item #: MLD01X01X01CL List Price: \$9.32 \$6.75 (EACH) Save \$2.57 (27%)

Usually ships in 24-72 hours



## **MORE IMAGES**



## **DESCRIPTION**

Increase the value of your home and transform ordinary to interesting with over 400 designs, we have something to match every decor style. Renovate a room or two faster and easier than before with our lightweight durable urethane crown mouldings. Compared to traditional trim materials, our products give you the look and feel of authentic wood or plaster for less. Factory primed, it comes ready for paint, gel stain, or faux finish; making it ideal for a variety of interior and exterior applications.

 $Order\ online\ at: \underline{https://www.architecturaldepot.com/MLD01X01X01CL.html}$ 

Date Printed: 04/19/2024 - 3:36 pm