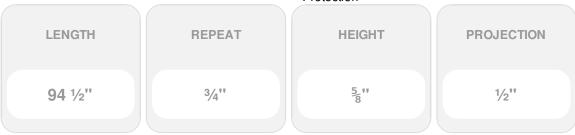

## 5/8"H x 1/2"P x 94 1/2"L, (3/4" Repeat), Classic Smooth Crown Moulding

- Solid urethane for maximum durability and minimal upkeep
- Sharp design clarity and high quality, limitless pattern options
- Can be cut, drilled, glued or screwed with common tools
- Factory primed and ready for paint or faux finish
- Impervious to moisture and rot
- This product qualifies for our Lowest Price Guarantee
- Order now and get our 30 day Price Protection