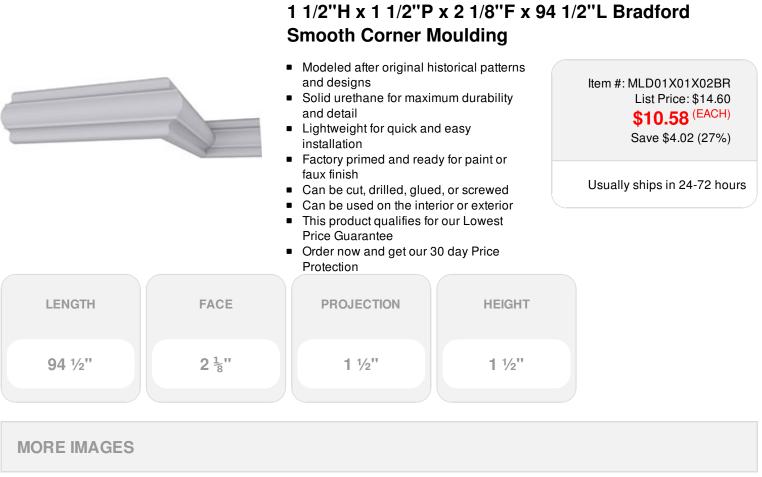

## DESCRIPTION

Increase the value of your home and transform ordinary to interesting with over 400 designs, we have something to match every decor style. Renovate a room or two faster and easier than before with our lightweight durable urethane crown mouldings. Compared to traditional trim materials, our products give you the look and feel of authentic wood or plaster for less. Factory primed, it comes ready for paint, gel stain, or faux finish; making it ideal for a variety of interior and exterior applications.