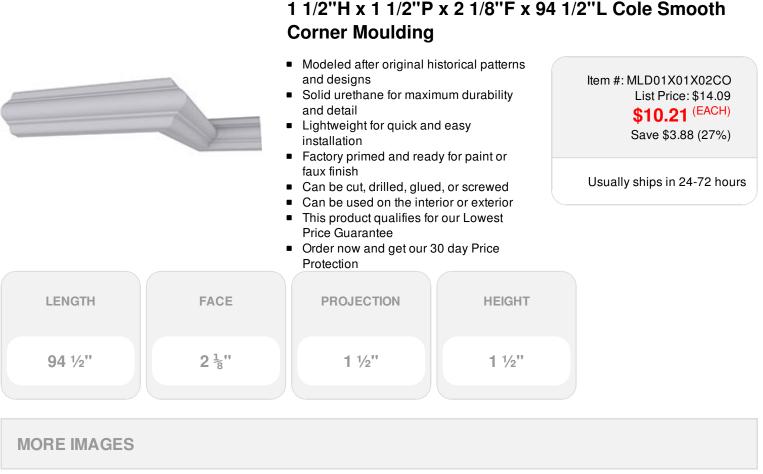

## DESCRIPTION

Increase the value of your home and transform ordinary to interesting with over 400 designs, we have something to match every decor style. Renovate a room or two faster and easier than before with our lightweight durable urethane crown mouldings. Compared to traditional trim materials, our products give you the look and feel of authentic wood or plaster for less. Factory primed, it comes ready for paint, gel stain, or faux finish; making it ideal for a variety of interior and exterior applications.