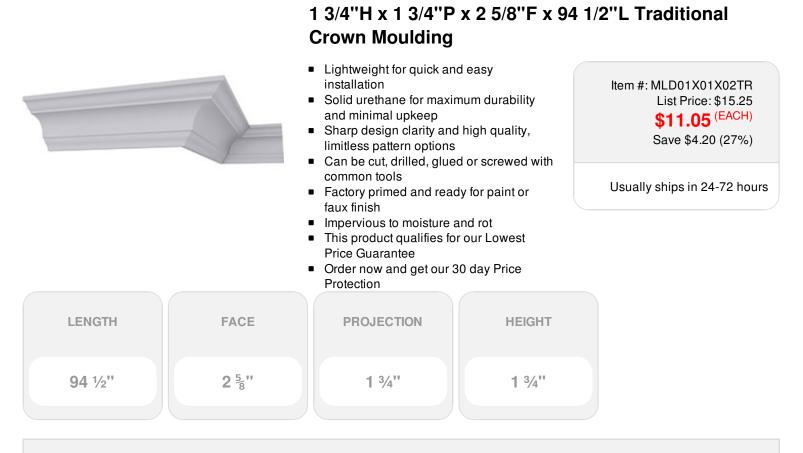

## DESCRIPTION

Increase the value of your home and transform ordinary to interesting with over 400 designs, we have something to match every decor style. Renovate a room or two faster and easier than before with our lightweight durable urethane crown mouldings. Compared to traditional trim materials, our products give you the look and feel of authentic wood or plaster for less. Factory primed, it comes ready for paint, gel stain, or faux finish; making it ideal for a variety of interior and exterior applications.