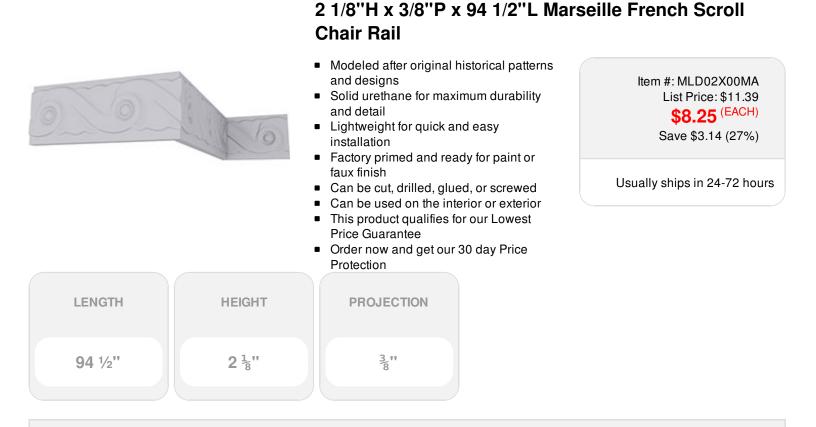

## DESCRIPTION

Increase the value of your home and transform ordinary to interesting with over 400 designs, we have something to match every decor style. Renovate a room or two faster and easier than before with our lightweight durable urethane crown mouldings. Compared to traditional trim materials, our products give you the look and feel of authentic wood or plaster for less. Factory primed, it comes ready for paint, gel stain, or faux finish; making it ideal for a variety of interior and exterior applications.