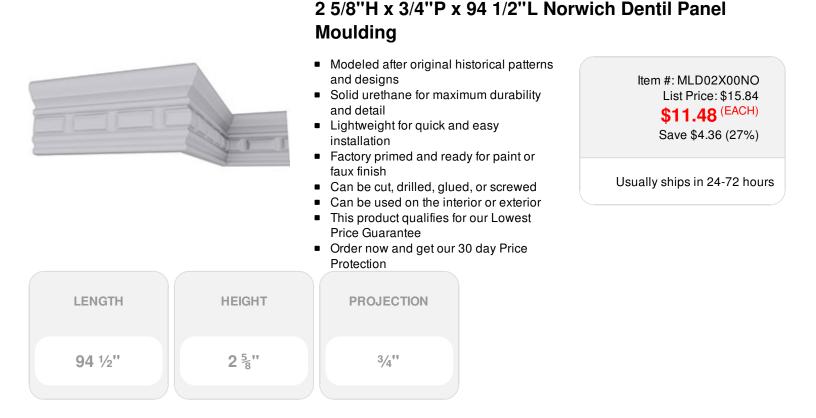

## DESCRIPTION

Increase the value of your home and transform ordinary to interesting with over 400 designs, we have something to match every decor style. Renovate a room or two faster and easier than before with our lightweight durable urethane crown mouldings. Compared to traditional trim materials, our products give you the look and feel of authentic wood or plaster for less. Factory primed, it comes ready for paint, gel stain, or faux finish; making it ideal for a variety of interior and exterior applications.