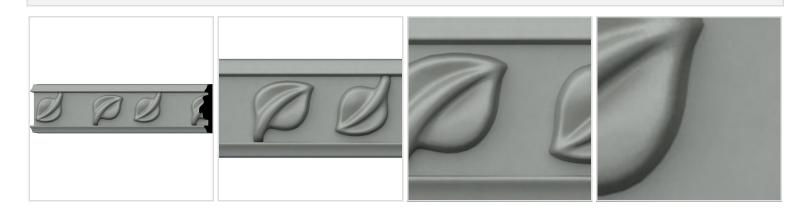

## 2"H x 5/8"P x 94 1/2"L Simple Leaf Panel Moulding

- Modeled after original historical patterns and designs
- Solid urethane for maximum durability and detail
- Lightweight for quick and easy installation
- Factory primed and ready for paint or faux finish
- Can be cut, drilled, glued, or screwed
- Can be used on the interior or exterior
- This product qualifies for our Lowest Price Guarantee
- Order now and get our 30 day Price Protection