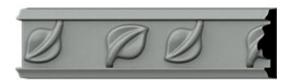

## 2"H x 5/8"P x 94 1/2"L Simple Leaf Panel Moulding

- Modeled after original historical patterns and designs
- Solid urethane for maximum durability and detail
- Lightweight for quick and easy installation
- Factory primed and ready for paint or faux finish
- Can be cut, drilled, glued, or screwed
- Can be used on the interior or exterior
- This product qualifies for our Lowest Price Guarantee
- Order now and get our 30 day Price Protection