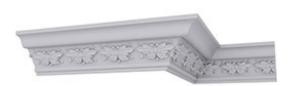

## 2 1/2"H x 2 1/2"P x 3 5/8"F x 94 1/2"L, (2 1/2" Repeat), Butterfly Crown Moulding

- Lightweight for quick and easy installation
- Solid urethane for maximum durability and minimal upkeep
- Sharp design clarity and high quality, limitless pattern options
- Can be cut, drilled, glued or screwed with common tools
- Factory primed and ready for paint or faux finish
- Impervious to moisture and rot
- This product qualifies for our Lowest Price Guarantee
- Order now and get our 30 day Price Protection