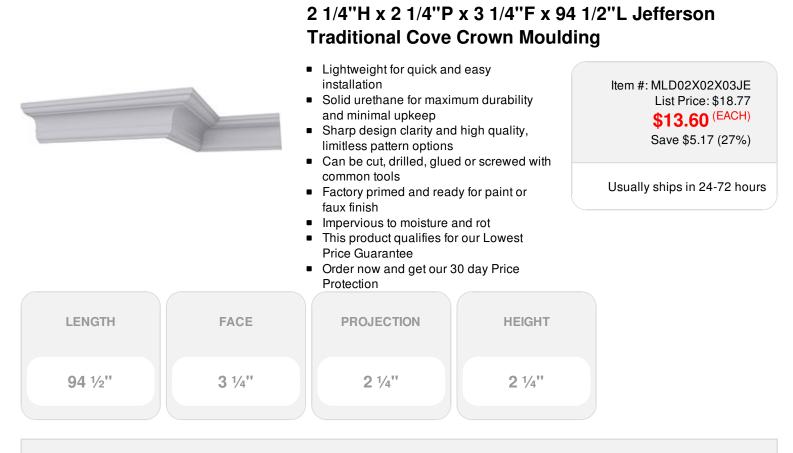

## DESCRIPTION

Increase the value of your home and transform ordinary to interesting with over 400 designs, we have something to match every decor style. Renovate a room or two faster and easier than before with our lightweight durable urethane crown mouldings. Compared to traditional trim materials, our products give you the look and feel of authentic wood or plaster for less. Factory primed, it comes ready for paint, gel stain, or faux finish; making it ideal for a variety of interior and exterior applications.