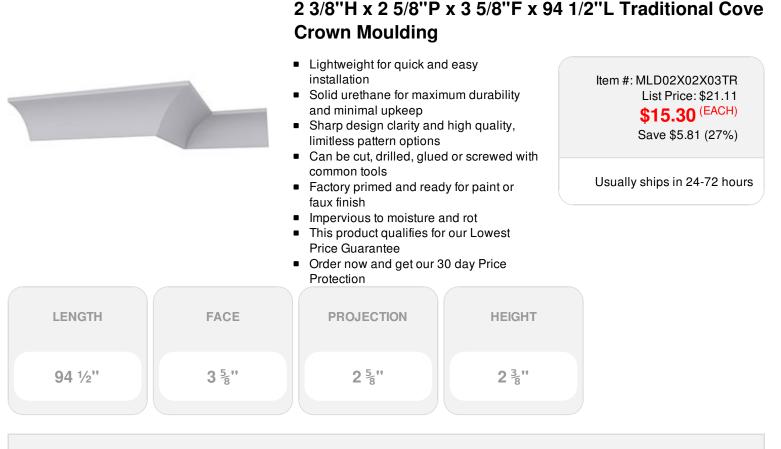

## DESCRIPTION

Increase the value of your home and transform ordinary to interesting with over 400 designs, we have something to match every decor style. Renovate a room or two faster and easier than before with our lightweight durable urethane crown mouldings. Compared to traditional trim materials, our products give you the look and feel of authentic wood or plaster for less. Factory primed, it comes ready for paint, gel stain, or faux finish; making it ideal for a variety of interior and exterior applications.