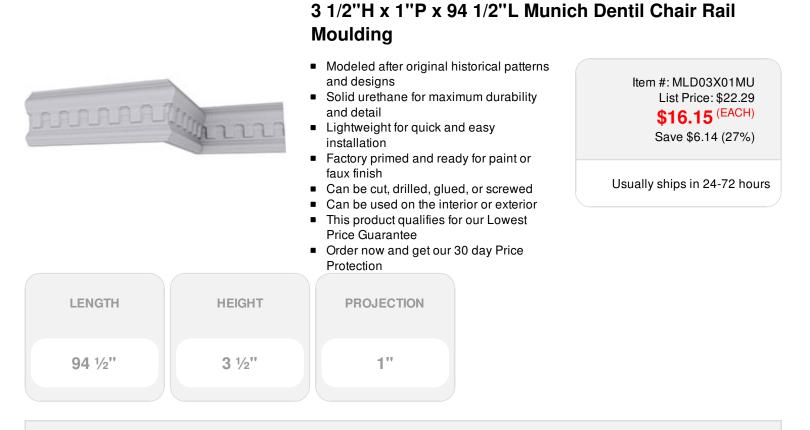

## DESCRIPTION

Increase the value of your home and transform ordinary to interesting with over 400 designs, we have something to match every decor style. Renovate a room or two faster and easier than before with our lightweight durable urethane crown mouldings. Compared to traditional trim materials, our products give you the look and feel of authentic wood or plaster for less. Factory primed, it comes ready for paint, gel stain, or faux finish; making it ideal for a variety of interior and exterior applications.