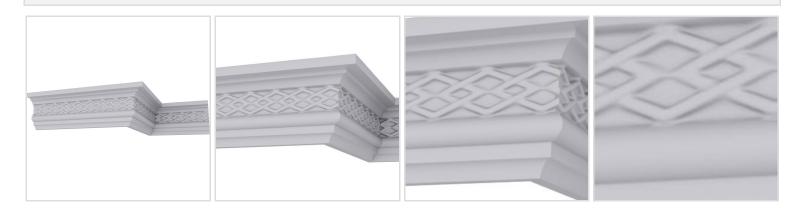

## 3 1/8"H x 1 7/8"P x 3 5/8"F x 94 1/2"L Brightton Crown Moulding

- Lightweight for quick and easy installation
- Solid urethane for maximum durability and minimal upkeep
- Sharp design clarity and high quality, limitless pattern options
- Can be cut, drilled, glued or screwed with common tools
- Factory primed and ready for paint or faux finish
- Impervious to moisture and rot
- This product qualifies for our Lowest Price Guarantee
- Order now and get our 30 day Price Protection

## **MORE IMAGES**

## **DESCRIPTION**

Increase the value of your home and transform ordinary to interesting with over 400 designs, we have something to match every decor style. Renovate a room or two faster and easier than before with our lightweight durable urethane crown mouldings. Compared to traditional trim materials, our products give you the look and feel of authentic wood or plaster for less. Factory primed, it comes ready for paint, gel stain, or faux finish; making it ideal for a variety of interior and exterior applications.