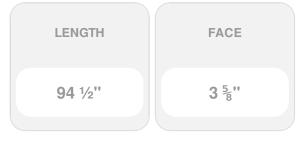

## 3 1/8"H x 1 7/8"P x 3 5/8"F x 94 1/2"L Brightton Crown Moulding

- Lightweight for quick and easy installation
- Solid urethane for maximum durability and minimal upkeep
- Sharp design clarity and high quality, limitless pattern options
- Can be cut, drilled, glued or screwed with common tools
- Factory primed and ready for paint or faux finish
- Impervious to moisture and rot
- This product qualifies for our Lowest Price Guarantee
- Order now and get our 30 day Price Protection

ltem #: MLD03X01X03BR List Price: \$23.46 **\$17.00** (EACH) Save \$6.46 (27%)

Usually ships in 24-72 hours

HEIGHT PROJECTION

1 7/8"