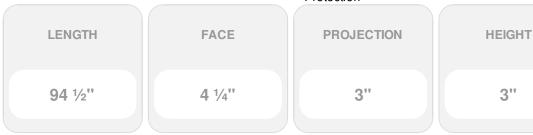

Item #: MLD03X03X04PA List Price: \$22.88 **\$16.58** (EACH) Save \$6.30 (27%)

Usually ships in 24-72 hours