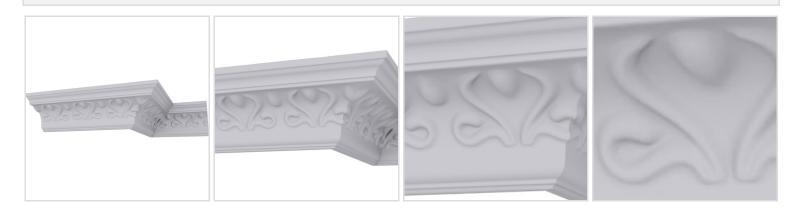

3 1/8"H x 3 1/8"P x 4 1/2"F x 94 1/2"L Read Crown

## **MORE IMAGES**



## DESCRIPTION

Increase the value of your home and transform ordinary to interesting with over 400 designs, we have something to match every decor style. Renovate a room or two faster and easier than before with our lightweight durable urethane crown mouldings. Compared to traditional trim materials, our products give you the look and feel of authentic wood or plaster for less. Factory primed, it comes ready for paint, gel stain, or faux finish; making it ideal for a variety of interior and exterior applications.

Order online at: <u>https://www.architecturaldepot.com/MLD03X03X04RE.html</u> Date Printed: 04/20/2024 - 4:20 am