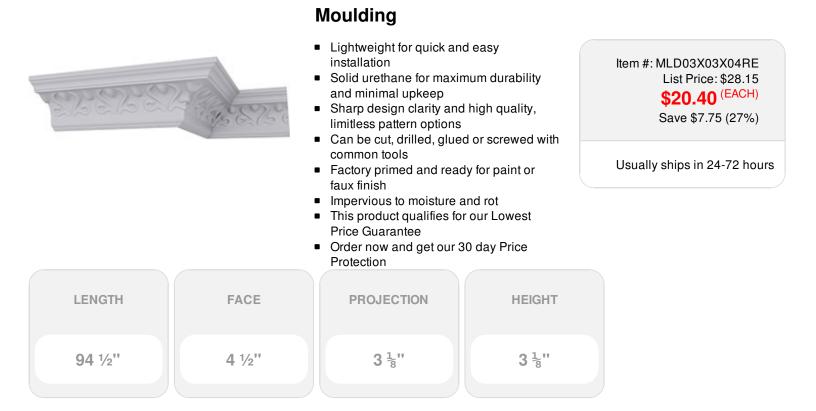

3 1/8"H x 3 1/8"P x 4 1/2"F x 94 1/2"L Read Crown

## DESCRIPTION

Increase the value of your home and transform ordinary to interesting with over 400 designs, we have something to match every decor style. Renovate a room or two faster and easier than before with our lightweight durable urethane crown mouldings. Compared to traditional trim materials, our products give you the look and feel of authentic wood or plaster for less. Factory primed, it comes ready for paint, gel stain, or faux finish; making it ideal for a variety of interior and exterior applications.