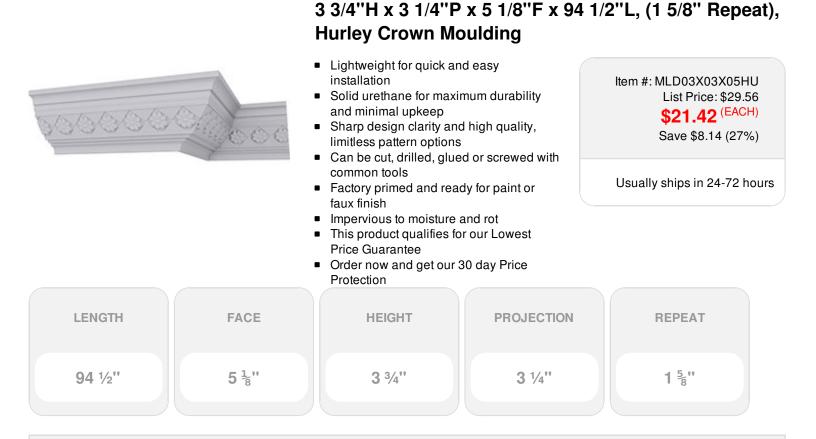

## DESCRIPTION

Increase the value of your home and transform ordinary to interesting with over 400 designs, we have something to match every decor style. Renovate a room or two faster and easier than before with our lightweight durable urethane crown mouldings. Compared to traditional trim materials, our products give you the look and feel of authentic wood or plaster for less. Factory primed, it comes ready for paint, gel stain, or faux finish; making it ideal for a variety of interior and exterior applications.