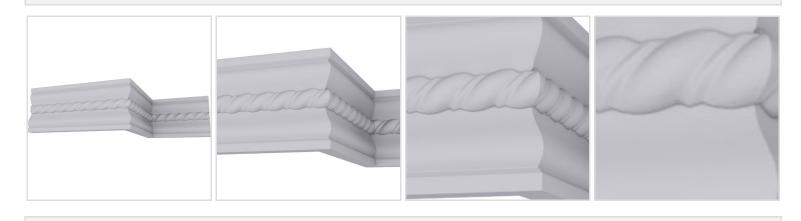

## 4"H x 3/4"P x 94 1/2"L Oslo Rope Chair Rail or Casing Moulding

- Modeled after original historical patterns and designs
- Solid urethane for maximum durability and detail
- Lightweight for quick and easy installation
- Factory primed and ready for paint or faux finish
- Can be cut, drilled, glued, or screwed
- Can be used on the interior or exterior
- This product qualifies for our Lowest Price Guarantee
- Order now and get our 30 day Price Protection