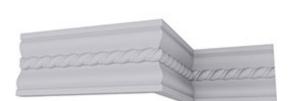

## 4"H x 3/4"P x 94 1/2"L Oslo Rope Chair Rail or Casing Moulding

- Modeled after original historical patterns and designs
- Solid urethane for maximum durability and detail
- Lightweight for quick and easy installation
- Factory primed and ready for paint or faux finish
- Can be cut, drilled, glued, or screwed
- Can be used on the interior or exterior
- This product qualifies for our Lowest Price Guarantee
- Order now and get our 30 day Price Protection