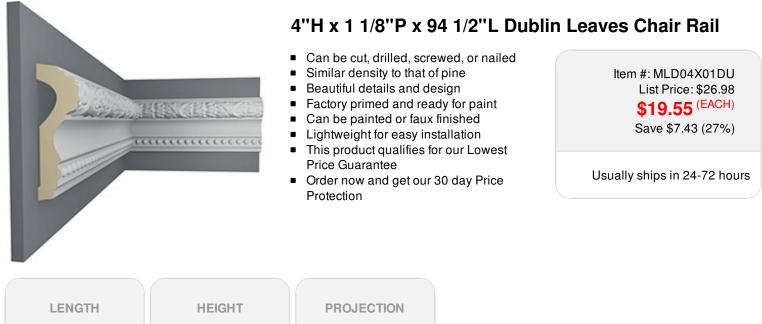

| LENGTH  | HEIGHT | PROJECTION                      |
|---------|--------|---------------------------------|
| 94 1/2" | 4''    | 1 <sup>1</sup> / <sub>8</sub> " |

## DESCRIPTION

Our beautiful chair rail adds a decorative, historic, feel to walls, ceilings and furniture pieces. They are made from a high density urethane which gives each piece the unique details that mimic that of traditional plaster and wood designs, but at a fraction of the weight. This means a simple and easy installation for you. These are also commonly used for an inexpensive wainscot look.