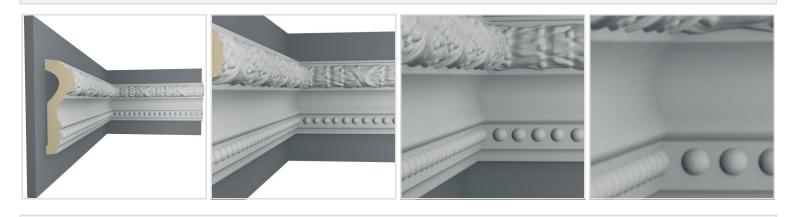

## MORE IMAGES

## DESCRIPTION

Our beautiful chair rail adds a decorative, historic, feel to walls, ceilings and furniture pieces. They are made from a high density urethane which gives each piece the unique details that mimic that of traditional plaster and wood designs, but at a fraction of the weight. This means a simple and easy installation for you. These are also commonly used for an inexpensive wainscot look.