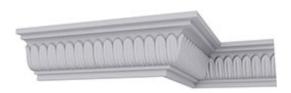

Item #: MLD04X02X04FL List Price: \$22.29 **\$16.15** (EACH) Save \$6.14 (27%)

Usually ships in 24-72 hours

HEIGHT PROJECTION

2 3/4"

## **DESCRIPTION**

Increase the value of your home and transform ordinary to interesting with over 400 designs, we have something to match every decor style. Renovate a room or two faster and easier than before with our lightweight durable urethane crown mouldings. Compared to traditional trim materials, our products give you the look and feel of authentic wood or plaster for less. Factory primed, it comes ready for paint, gel stain, or faux finish; making it ideal for a variety of interior and exterior applications.