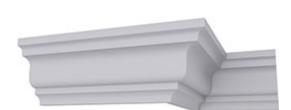

## 4"H x 3"P x 5"F x 94 1/2"L Nexus Traditional Crown Moulding

- Lightweight for quick and easy installation
- Solid urethane for maximum durability and minimal upkeep
- Sharp design clarity and high quality, limitless pattern options
- Can be cut, drilled, glued or screwed with common tools
- Factory primed and ready for paint or faux finish
- Impervious to moisture and rot
- This product qualifies for our Lowest Price Guarantee
- Order now and get our 30 day Price Protection