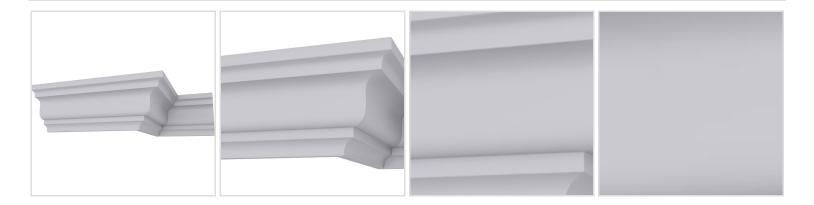

## 4"H x 3"P x 5"F x 94 1/2"L Nexus Traditional Crown Moulding

- Lightweight for quick and easy installation
- Solid urethane for maximum durability and minimal upkeep
- Sharp design clarity and high quality, limitless pattern options
- Can be cut, drilled, glued or screwed with common tools
- Factory primed and ready for paint or faux finish
- Impervious to moisture and rot
- This product qualifies for our Lowest Price Guarantee
- Order now and get our 30 day Price Protection

Item #: MLD04X03X05NE List Price: \$29.33 **\$21.25** (EACH) Save \$8.08 (27%)

Usually ships in 24-72 hours



## **MORE IMAGES**



## **DESCRIPTION**

Increase the value of your home and transform ordinary to interesting with over 400 designs, we have something to match every decor style. Renovate a room or two faster and easier than before with our lightweight durable urethane crown mouldings. Compared to traditional trim materials, our products give you the look and feel of authentic wood or plaster for less. Factory primed, it comes ready for paint, gel stain, or faux finish; making it ideal for a variety of interior and exterior applications.

Order online at: https://www.architecturaldepot.com/MLD04X03X05NE.html

Date Printed: 04/18/2024 - 8:25 pm