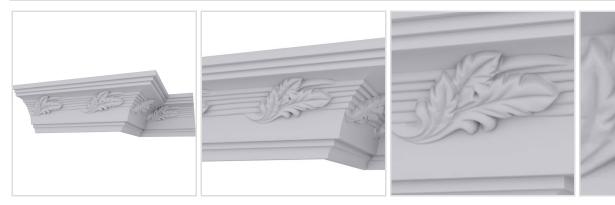

## 4"H x 4"P x 5 5/8"F x 94 1/2"L, (6" Repeat), Leaf Twist Crown Moulding

- Lightweight for quick and easy installation
- Solid urethane for maximum durability and minimal upkeep
- Sharp design clarity and high quality, limitless pattern options
- Can be cut, drilled, glued or screwed with common tools
- Factory primed and ready for paint or faux finish
- Impervious to moisture and rot
- This product qualifies for our Lowest Price Guarantee
- Order now and get our 30 day Price Protection

## **DESCRIPTION**

Increase the value of your home and transform ordinary to interesting with over 400 designs, we have something to match every decor style. Renovate a room or two faster and easier than before with our lightweight durable urethane crown mouldings. Compared to traditional trim materials, our products give you the look and feel of authentic wood or plaster for less. Factory primed, it comes ready for paint, gel stain, or faux finish; making it ideal for a variety of interior and exterior applications.