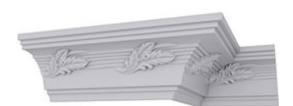

## 4"H x 4"P x 5 5/8"F x 94 1/2"L, (6" Repeat), Leaf Twist Crown Moulding

- Lightweight for quick and easy installation
- Solid urethane for maximum durability and minimal upkeep
- Sharp design clarity and high quality, limitless pattern options
- Can be cut, drilled, glued or screwed with common tools
- Factory primed and ready for paint or faux finish
- Impervious to moisture and rot
- This product qualifies for our Lowest Price Guarantee
- Order now and get our 30 day Price Protection

Item #: MLD04X04X05LT List Price: \$30.62 **\$22.19** (EACH) Save \$8.43 (27%)

Usually ships in 24-72 hours

PROJECTION
4"