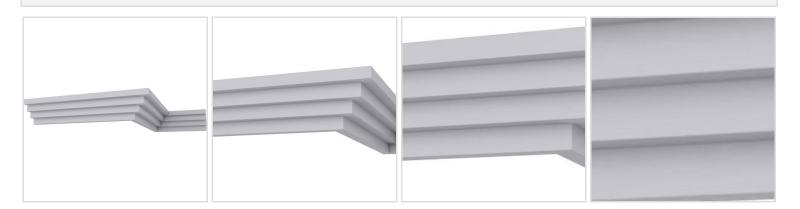

## 4 1/4"H x 4 1/4"P x 6"F x 94 1/2"L Eris Step Crown Moulding

- Solid urethane for maximum durability and minimal upkeep
- Sharp design clarity and high quality, limitless pattern options
- Can be cut, drilled, glued or screwed with common tools
- Factory primed and ready for paint or faux finish
- Impervious to moisture and rot
- This product qualifies for our Lowest Price Guarantee
- Order now and get our 30 day Price Protection