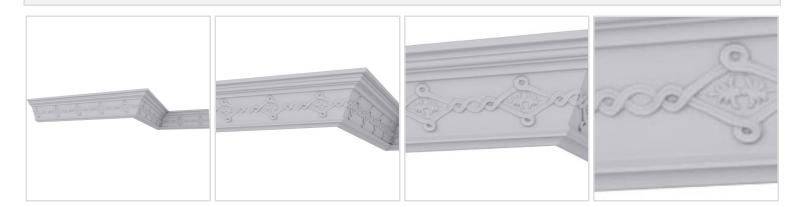

## 4 1/8"H x 3 5/8"P x 5 1/2"F x 94 1/2"L Kendall Crown Moulding

- Solid urethane for maximum durability and minimal upkeep
- Sharp design clarity and high quality, limitless pattern options
- Can be cut, drilled, glued or screwed with common tools
- Factory primed and ready for paint or faux finish
- Impervious to moisture and rot
- This product qualifies for our Lowest Price Guarantee
- Order now and get our 30 day Price Protection

## **DESCRIPTION**

Increase the value of your home and transform ordinary to interesting with over 400 designs, we have something to match every decor style. Renovate a room or two faster and easier than before with our lightweight durable urethane crown mouldings. Compared to traditional trim materials, our products give you the look and feel of authentic wood or plaster for less. Factory primed, it comes ready for paint, gel stain, or faux finish; making it ideal for a variety of interior and exterior applications.