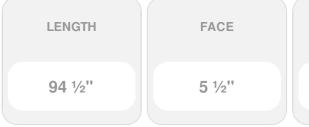

## 4 1/8"H x 3 5/8"P x 5 1/2"F x 94 1/2"L Kendall Crown Moulding

- Solid urethane for maximum durability and minimal upkeep
- Sharp design clarity and high quality, limitless pattern options
- Can be cut, drilled, glued or screwed with common tools
- Factory primed and ready for paint or faux finish
- Impervious to moisture and rot
- This product qualifies for our Lowest Price Guarantee
- Order now and get our 30 day Price Protection