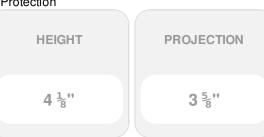

## 4 1/8"H x 3 5/8"P x 5 1/2"F x 94 1/2"L Kendall Crown Moulding

- Solid urethane for maximum durability and minimal upkeep
- Sharp design clarity and high quality, limitless pattern options
- Can be cut, drilled, glued or screwed with common tools
- Factory primed and ready for paint or faux finish
- Impervious to moisture and rot
- This product qualifies for our Lowest Price Guarantee
- Order now and get our 30 day Price Protection