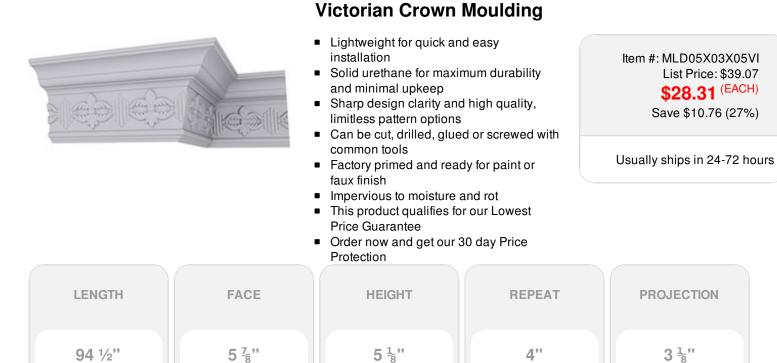

5 1/8"H x 3 1/8"P x 5 7/8"F x 94 1/2"L, (4" Repeat),

## DESCRIPTION

Increase the value of your home and transform ordinary to interesting with over 400 designs, we have something to match every decor style. Renovate a room or two faster and easier than before with our lightweight durable urethane crown mouldings. Compared to traditional trim materials, our products give you the look and feel of authentic wood or plaster for less. Factory primed, it comes ready for paint, gel stain, or faux finish; making it ideal for a variety of interior and exterior applications.