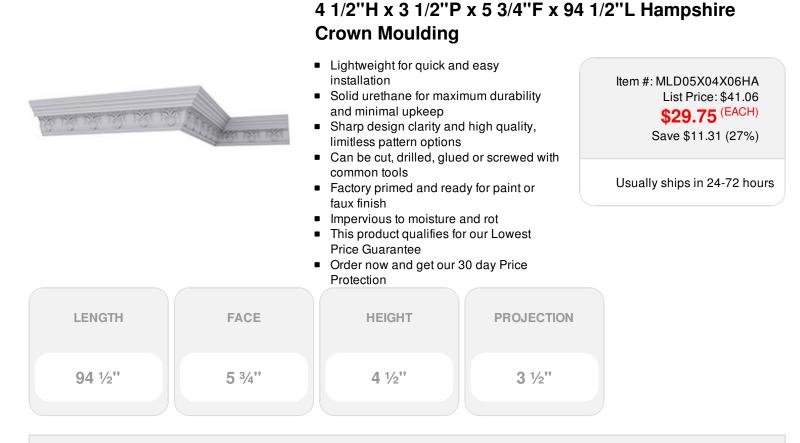

## DESCRIPTION

Increase the value of your home and transform ordinary to interesting with over 400 designs, we have something to match every decor style. Renovate a room or two faster and easier than before with our lightweight durable urethane crown mouldings. Compared to traditional trim materials, our products give you the look and feel of authentic wood or plaster for less. Factory primed, it comes ready for paint, gel stain, or faux finish; making it ideal for a variety of interior and exterior applications.