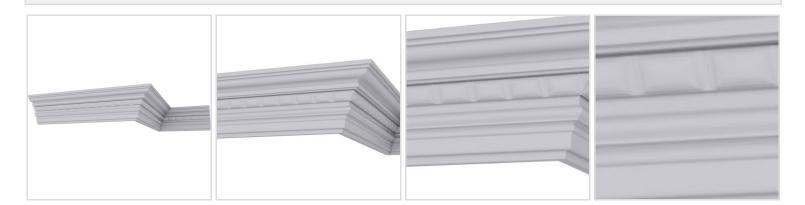

## 5 3/8"H x 4"P x 6 3/4"F x 94 1/2"L Blackthorn Crown Moulding

- Solid urethane for maximum durability and minimal upkeep
- Sharp design clarity and high quality, limitless pattern options
- Can be cut, drilled, glued or screwed with common tools
- Factory primed and ready for paint or faux finish
- Impervious to moisture and rot
- This product qualifies for our Lowest Price Guarantee
- Order now and get our 30 day Price Protection

## **DESCRIPTION**

Increase the value of your home and transform ordinary to interesting with over 400 designs, we have something to match every decor style. Renovate a room or two faster and easier than before with our lightweight durable urethane crown mouldings. Compared to traditional trim materials, our products give you the look and feel of authentic wood or plaster for less. Factory primed, it comes ready for paint, gel stain, or faux finish; making it ideal for a variety of interior and exterior applications.