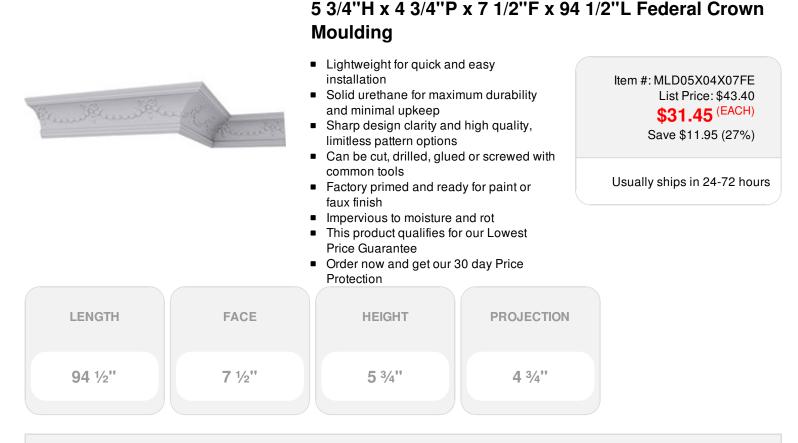

## DESCRIPTION

Increase the value of your home and transform ordinary to interesting with over 400 designs, we have something to match every decor style. Renovate a room or two faster and easier than before with our lightweight durable urethane crown mouldings. Compared to traditional trim materials, our products give you the look and feel of authentic wood or plaster for less. Factory primed, it comes ready for paint, gel stain, or faux finish; making it ideal for a variety of interior and exterior applications.