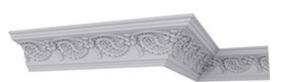

## 5"H x 5"P x 7 1/8"F x 94 1/2"L Wakefield Crown Moulding

- Lightweight for quick and easy installation
- Solid urethane for maximum durability and minimal upkeep
- Sharp design clarity and high quality, limitless pattern options
- Can be cut, drilled, glued or screwed with common tools
- Factory primed and ready for paint or faux finish
- Impervious to moisture and rot
- This product qualifies for our Lowest Price Guarantee
- Order now and get our 30 day Price Protection