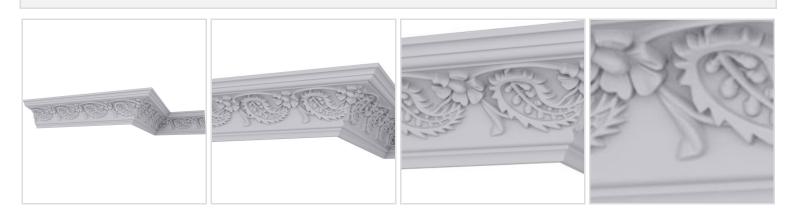

## 5"H x 5"P x 7 1/8"F x 94 1/2"L Wakefield Crown Moulding

- Lightweight for quick and easy installation
- Solid urethane for maximum durability and minimal upkeep
- Sharp design clarity and high quality, limitless pattern options
- Can be cut, drilled, glued or screwed with common tools
- Factory primed and ready for paint or faux finish
- Impervious to moisture and rot
- This product qualifies for our Lowest Price Guarantee
- Order now and get our 30 day Price Protection

## **DESCRIPTION**

Increase the value of your home and transform ordinary to interesting with over 400 designs, we have something to match every decor style. Renovate a room or two faster and easier than before with our lightweight durable urethane crown mouldings. Compared to traditional trim materials, our products give you the look and feel of authentic wood or plaster for less. Factory primed, it comes ready for paint, gel stain, or faux finish; making it ideal for a variety of interior and exterior applications.