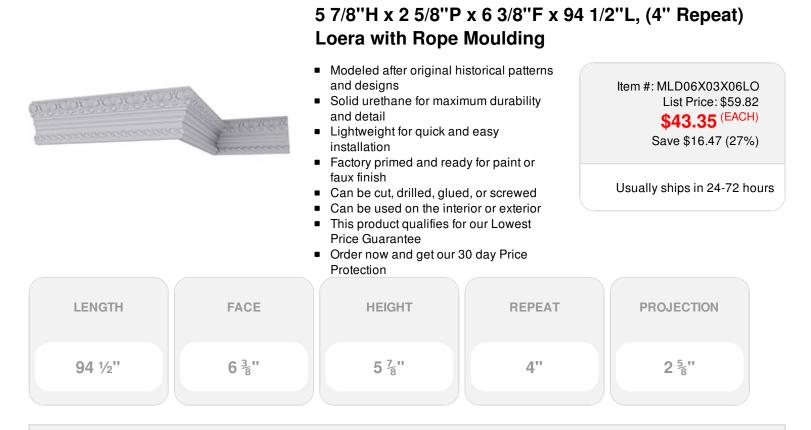

## DESCRIPTION

Increase the value of your home and transform ordinary to interesting with over 400 designs, we have something to match every decor style. Renovate a room or two faster and easier than before with our lightweight durable urethane crown mouldings. Compared to traditional trim materials, our products give you the look and feel of authentic wood or plaster for less. Factory primed, it comes ready for paint, gel stain, or faux finish; making it ideal for a variety of interior and exterior applications.