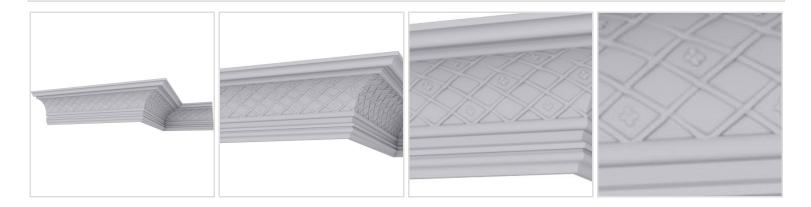

## 6"H x 6"P x 8 3/8"F x 94 1/2"L Brightton Large Crown Moulding

 Solid urethane for maximum durability and minimal upkeep

- Sharp design clarity and high quality, limitless pattern options
- Can be cut, drilled, glued or screwed with common tools
- Factory primed and ready for paint or faux finish
- Impervious to moisture and rot
- This product qualifies for our Lowest Price Guarantee
- Order now and get our 30 day Price Protection

## **DESCRIPTION**

Increase the value of your home and transform ordinary to interesting with over 400 designs, we have something to match every decor style. Renovate a room or two faster and easier than before with our lightweight durable urethane crown mouldings. Compared to traditional trim materials, our products give you the look and feel of authentic wood or plaster for less. Factory primed, it comes ready for paint, gel stain, or faux finish; making it ideal for a variety of interior and exterior applications.