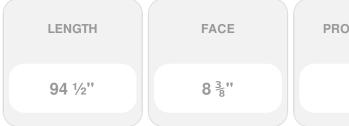

ltem #: MLD06X06X08BR List Price: \$72.73 **\$52.70** (EACH) Save \$20.03 (27%)

Usually ships in 24-72 hours

PROJECTION HEIGHT
6"