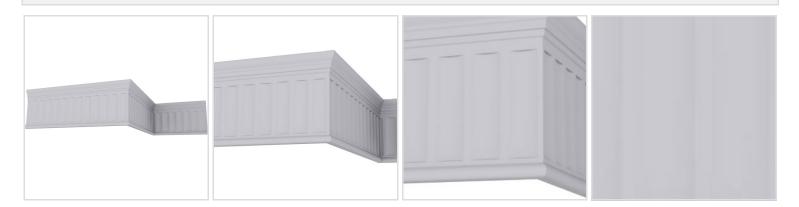

## 7 3/4"H x 1"P x 94 1/2"L Elsinor Fluted Frieze

- Modeled after original historical patterns and designs
- Solid urethane for maximum durability and detail
- Lightweight for quick and easy installation
- Factory primed and ready for paint or faux finish
- Can be cut, drilled, glued, or screwed
- Can be used on the interior or exterior
- This product qualifies for our Lowest Price Guarantee
- Order now and get our 30 day Price Protection

## **DESCRIPTION**

Our beautiful friezes add a decorative, historic, feel to walls, ceilings and furniture pieces. They are made from a high density urethane which gives each piece the unique details that mimic that of traditional plaster and wood designs, but at a fraction of the weight. This means a simple and easy installation for you. These are also commonly used for an inexpensive wainscot look.