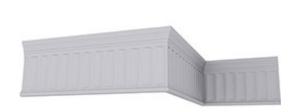

## 7 3/4"H x 1"P x 94 1/2"L Elsinor Fluted Frieze

- Modeled after original historical patterns and designs
- Solid urethane for maximum durability and detail
- Lightweight for quick and easy installation
- Factory primed and ready for paint or faux finish
- Can be cut, drilled, glued, or screwed
- Can be used on the interior or exterior
- This product qualifies for our Lowest Price Guarantee
- Order now and get our 30 day Price Protection

## **DESCRIPTION**

Our beautiful friezes add a decorative, historic, feel to walls, ceilings and furniture pieces. They are made from a high density urethane which gives each piece the unique details that mimic that of traditional plaster and wood designs, but at a fraction of the weight. This means a simple and easy installation for you. These are also commonly used for an inexpensive wainscot look.