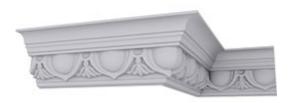

- Lightweight for quick and easy installation
- Solid urethane for maximum durability and minimal upkeep
- Sharp design clarity and high quality, limitless pattern options
- Can be cut, drilled, glued or screwed with common tools
- Factory primed and ready for paint or faux finish
- Impervious to moisture and rot
- This product qualifies for our Lowest Price Guarantee
- Order now and get our 30 day Price Protection

ltem #: MLD07X06X09AR List Price: \$76.01 **\$55.08** (EACH) Save \$20.93 (27%)

Usually ships in 24-72 hours

7 <sup>3</sup>8"

HEIGHT 7 38"

PROJECTION

6 ½"

## **DESCRIPTION**

Increase the value of your home and transform ordinary to interesting with over 400 designs, we have something to match every decor style. Renovate a room or two faster and easier than before with our lightweight durable urethane crown mouldings. Compared to traditional trim materials, our products give you the look and feel of authentic wood or plaster for less. Factory primed, it comes ready for paint, gel stain, or faux finish; making it ideal for a variety of interior and exterior applications.