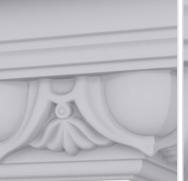

- Lightweight for quick and easy installation
- Solid urethane for maximum durability and minimal upkeep
- Sharp design clarity and high quality, limitless pattern options
- Can be cut, drilled, glued or screwed with common tools
- Factory primed and ready for paint or faux finish
- Impervious to moisture and rot
- This product qualifies for our Lowest Price Guarantee
- Order now and get our 30 day Price Protection

ltem #: MLD07X06X09AR List Price: \$76.01 **\$55.08** (EACH) Save \$20.93 (27%)

Usually ships in 24-72 hours

7 <sup>3</sup>8"

HEIGHT 7 38"

PROJECTION

6 ½"

## **DESCRIPTION**

Increase the value of your home and transform ordinary to interesting with over 400 designs, we have something to match every decor style. Renovate a room or two faster and easier than before with our lightweight durable urethane crown mouldings. Compared to traditional trim materials, our products give you the look and feel of authentic wood or plaster for less. Factory primed, it comes ready for paint, gel stain, or faux finish; making it ideal for a variety of interior and exterior applications.