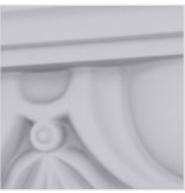

- Lightweight for quick and easy installation
- Solid urethane for maximum durability and minimal upkeep
- Sharp design clarity and high quality, limitless pattern options
- Can be cut, drilled, glued or screwed with common tools
- Factory primed and ready for paint or faux finish
- Impervious to moisture and rot
- This product qualifies for our Lowest Price Guarantee
- Order now and get our 30 day Price Protection

ltem #: MLD07X06X09AR List Price: \$76.01 **\$55.08** (EACH) Save \$20.93 (27%)

Usually ships in 24-72 hours

7 <sup>3</sup>8"

HEIGHT 7 38"

PROJECTION

6 ½"

## **MORE IMAGES**









## **DESCRIPTION**

Increase the value of your home and transform ordinary to interesting with over 400 designs, we have something to match every decor style. Renovate a room or two faster and easier than before with our lightweight durable urethane crown mouldings. Compared to traditional trim materials, our products give you the look and feel of authentic wood or plaster for less. Factory primed, it comes ready for paint, gel stain, or faux finish; making it ideal for a variety of interior and exterior applications.

Order online at: https://www.architecturaldepot.com/MLD07X06X09AR.html

Date Printed: 04/18/2024 - 4:54 pm