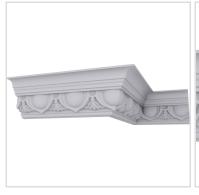

- Lightweight for quick and easy installation
- Solid urethane for maximum durability and minimal upkeep
- Sharp design clarity and high quality, limitless pattern options
- Can be cut, drilled, glued or screwed with common tools
- Factory primed and ready for paint or faux finish
- Impervious to moisture and rot
- This product qualifies for our Lowest Price Guarantee
- Order now and get our 30 day Price Protection

ltem #: MLD07X06X09AR List Price: \$76.01 **\$55.08** (EACH) Save \$20.93 (27%)

Usually ships in 24-72 hours

7 <sup>3</sup>8"

HEIGHT 7 38"

PROJECTION

6 ½"

## **DESCRIPTION**

Increase the value of your home and transform ordinary to interesting with over 400 designs, we have something to match every decor style. Renovate a room or two faster and easier than before with our lightweight durable urethane crown mouldings. Compared to traditional trim materials, our products give you the look and feel of authentic wood or plaster for less. Factory primed, it comes ready for paint, gel stain, or faux finish; making it ideal for a variety of interior and exterior applications.