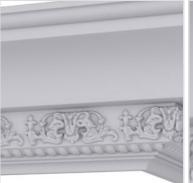

ltem #: MLD07X06X09AT List Price: \$54.90 \$39.78 (EACH) Save \$15.12 (27%)

Usually ships in 24-72 hours

| LENGTH  | FACE   |  |
|---------|--------|--|
| 94 1/2" | 9 1/2" |  |

HEIGHT PRO

PROJECTION

6 1/4"

REPEAT
5 ⅓"

## **DESCRIPTION**

Increase the value of your home and transform ordinary to interesting with over 400 designs, we have something to match every decor style. Renovate a room or two faster and easier than before with our lightweight durable urethane crown mouldings. Compared to traditional trim materials, our products give you the look and feel of authentic wood or plaster for less. Factory primed, it comes ready for paint, gel stain, or faux finish; making it ideal for a variety of interior and exterior applications.