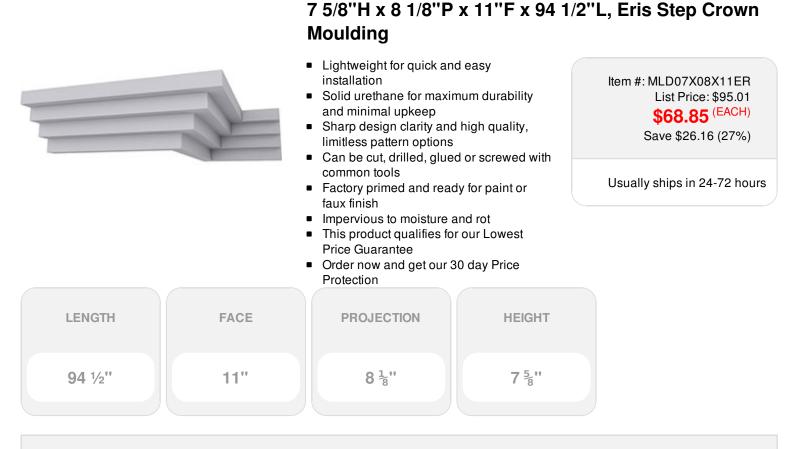

## DESCRIPTION

Increase the value of your home and transform ordinary to interesting with over 400 designs, we have something to match every decor style. Renovate a room or two faster and easier than before with our lightweight durable urethane crown mouldings. Compared to traditional trim materials, our products give you the look and feel of authentic wood or plaster for less. Factory primed, it comes ready for paint, gel stain, or faux finish; making it ideal for a variety of interior and exterior applications.