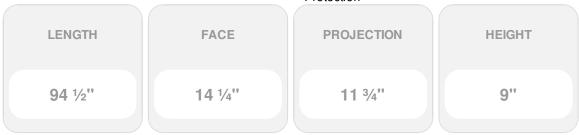

## 9"H x 11 3/4"P x 94 1/2"L Claremont Cove Crown Moulding, Visual Damage

- Lightweight for quick and easy installation
- Solid urethane for maximum durability and minimal upkeep
- Sharp design clarity and high quality, limitless pattern options
- Can be cut, drilled, glued or screwed with common tools
- Factory primed and ready for paint or faux finish
- Impervious to moisture and rot
- This product qualifies for our Lowest Price Guarantee
- Order now and get our 30 day Price Protection