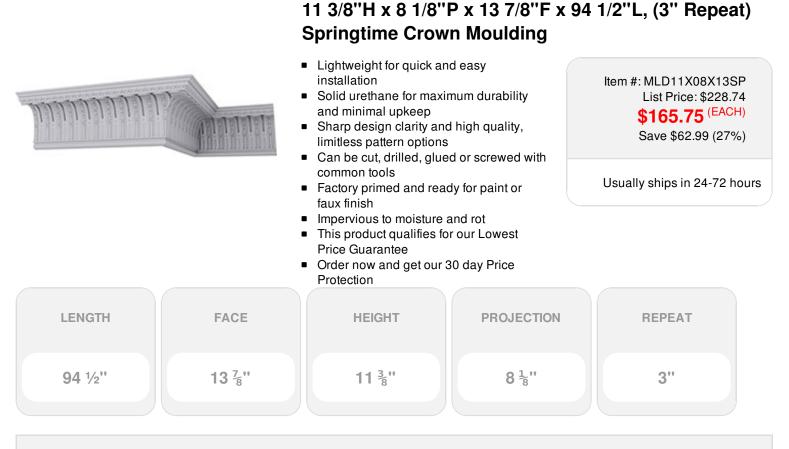

## DESCRIPTION

Increase the value of your home and transform ordinary to interesting with over 400 designs, we have something to match every decor style. Renovate a room or two faster and easier than before with our lightweight durable urethane crown mouldings. Compared to traditional trim materials, our products give you the look and feel of authentic wood or plaster for less. Factory primed, it comes ready for paint, gel stain, or faux finish; making it ideal for a variety of interior and exterior applications.